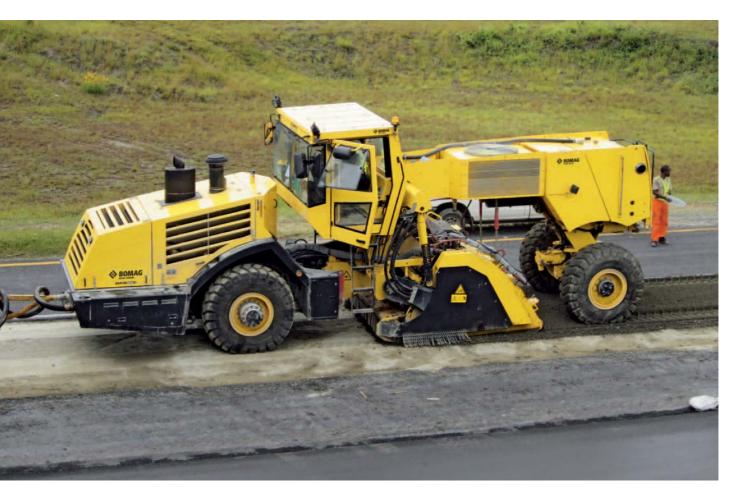

## **BOMAG MPH 600 Stabilizer/Recycler.** Ultimate cost-efficiency and productivity.

### The Productivity Machine. The MPH 600.

The main factors controlling financial viability in soil stabilization or cold recycling are the need for high flexibility, high daily output, and low operating costs. Based on 40 years experience, BOMAG continues to set new standards in the development and manufacture of soil stabilizers. The BOMAG MPH 600 is designed to produce high quality results on applications around the world with the assurance of long-life operating viability.