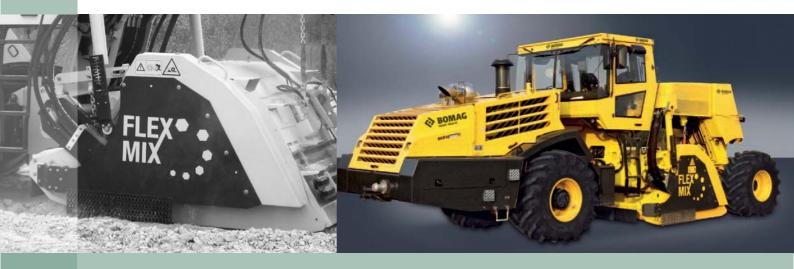

# Operating versatility – BOMAG FLEXMIX TECHNOLOGY.

The MPH 600 has set new standards with its versatility on a range of applications where the ability to maintain high daily outputs and the highest quality are crucial.

MPH 600 rotor hood with additional gate.

A feature unique to BOMAG: three infinitely adjustable gates on the rotor hood. In addition to conventional setting options, BOMAG has extended the system with an additional mixing and crushing gate. This acts as a crushing bar in the rotor hood. If required, the milled material can be crushed to the specified size by the mixing bar.

The infinitely variable adjustment of all three gates means that the required result can be achieved easily and safely. For maximum mixing output or top quality, BOMAG FLEXMIX technology always offers the right setting.

- High flexibility for maximum machine output
- Perfect mixing results with BOMAG FLEXMIX technology

Optimum mixing quality and uniform layer thickness with BOMAG FLEXMIX technology.