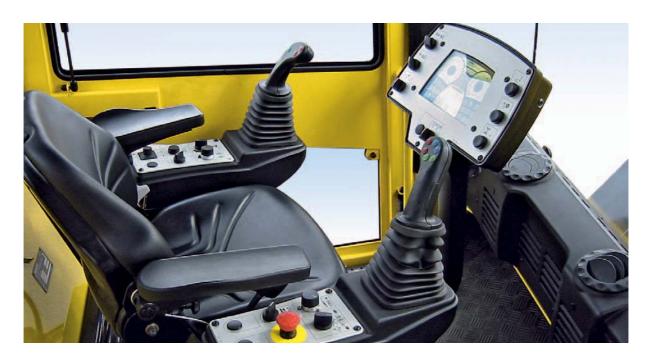

#### Ergonomic working on both sides.

The workplace can be shifted from left...

... to right with ease.

The rotor is centrally positioned in the direction of travel and allows work on both the left and right side of the milled edge. This requires the best ergonomic working position for the operator on both sides, so the unique ROPS-FOPS cab allows the workplace to be shifted within the cab. All control and operating aids are always maintained in the best positions.

Large windshield areas give perfect all-round vision to the area of work.

- Ergonomic seating position with rotating and sliding workplace
- Perfect all-round view for ultimate safety
- Maximum productivity through operation on both sides of the edge