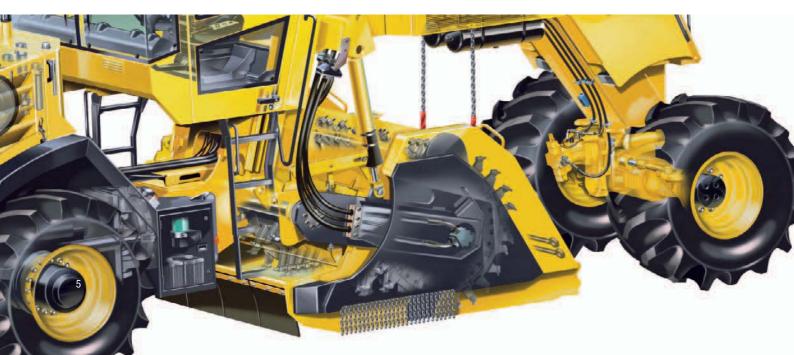

#### Top performance on difficult materials.

The unique design of the MPH 600 with articulated and rear axle steering gives excellent handling even under extreme conditions. The powerful all-wheel drive with four, equal size wheels provides excellent forward drive, even on deep, heavy soil. However output power needs constant ground contact. High MPH 600 stability maintains ground contact on the oscillating supported rear axle at all times.

If soil looses load-bearing capacity, the machine frees itself by activating the articulated steering. The low centre of gravity ensures stable driving conditions even in difficult environments.

- Permanent ground contact with the oscillating axis
- Low centre of gravity for safe working
- Powerful all wheel drive for permanent forward drive
- Articulated steering for difficult site conditions

Almost a spot turn: the unique steering design provides the MPH 600 with a turning radius unbeaten in this class. With excellent allround visibility, the operator can turn the machine quickly and safely in even confined areas or on embankments. With its rotor centrally positioned in the direction of travel, the MPH 600 works both the left and right hand side of the pulverised edge with excellent effect. Time saved means more output and less cost.

- The smallest turning radius in this class.
- Works on left and right hand side of the pulverised edge.
- High daily output with fast turning speed and reversing capability.

The combined articulated and rear axle steering means the MPH 600 handles the most difficult soils with ease.