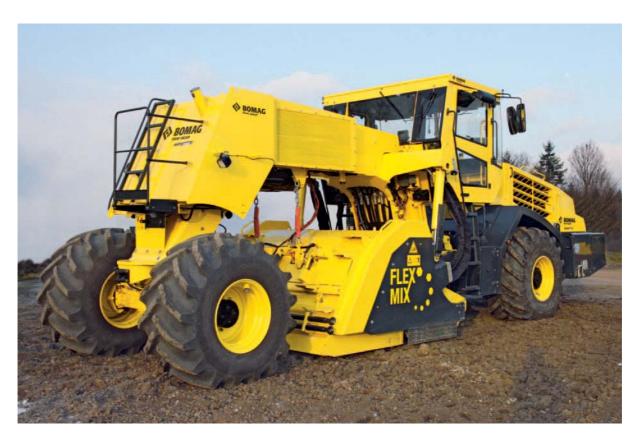

### The Productivity Machine. The MPH 600.

The main factors controlling financial viability in soil stabilization or cold recycling are the need for high flexibility, high daily output, and low operating costs. Based on 40 years experience, BOMAG continues to set new standards in the development and manufacture of soil stabilizers. The BOMAG MPH 600 is designed to produce high quality results on applications around the world with the assurance of long-life operating viability.

The BOMAG MPH 600 is just one of many machines and technologies which have been developed over the years by BOMAG. In fact for around 40 years BOMAG has been setting the standard in the development and manufacture of soil stabilizers. Wherever in the world this stabiliser is used, the MPH 600 never fails to impress through its overall concept and advanced design.