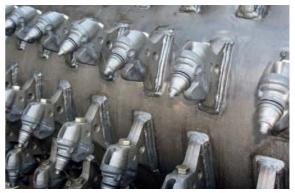

#### BOMAG sets the standard: the tool holders.

No compromise – that was the philosophy for the development of the new BOMAG BRS 05 quick-change holder system. Increased costeffectiveness is also a key feature here. The system, specially designed for use on soil stabilizers and recyclers, offers lower costs and quick change times, even in difficult site conditions. The interaction between the two parts guarantees safe operation even under high loads.

- Contamination-resistant design for easy handling
- Positive connection for safe operation
- Long service life with high wear-resistant steel

Rotor with removable wheel segments.

New BOMAG BRS 05 quick-change holder system.

Excellent access to the edges.

BOMAG BRS 05 quick-change holder system – our expertise is your advantage.