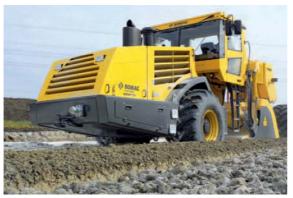

#### Top performance on difficult materials.

The unique design of the MPH 600 with articulated and rear axle steering gives excellent handling even under extreme conditions. The powerful all-wheel drive with four, equal size wheels provides excellent forward drive, even on deep, heavy soil. However output power needs constant ground contact. High MPH 600 stability maintains ground contact on the oscillating supported rear axle at all times.

If soil looses load-bearing capacity, the machine frees itself by activating the articulated steering. The low centre of gravity ensures stable driving conditions even in difficult environments.

- Permanent ground contact with the oscillating axis
- Low centre of gravity for safe working
- Powerful all wheel drive for permanent forward drive
- Articulated steering for difficult site conditions