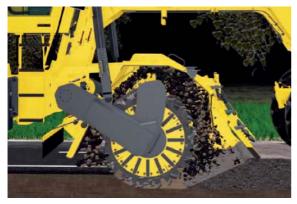

#### Top performance on difficult materials.

The unique design of the MPH 600 with articulated and rear axle steering gives excellent handling even under extreme conditions. The powerful all-wheel drive with four, equal size wheels provides excellent forward drive, even on deep, heavy soil. However output power needs constant ground contact. High MPH 600 stability maintains ground contact on the oscillating supported rear axle at all times.

If soil looses load-bearing capacity, the machine frees itself by activating the articulated steering. The low centre of gravity ensures stable driving conditions even in difficult environments.

- Permanent ground contact with the oscillating axis
- Low centre of gravity for safe working
- Powerful all wheel drive for permanent forward drive
- Articulated steering for difficult site conditions

Almost a spot turn: the unique steering design provides the MPH 600 with a turning radius unbeaten in this class. With excellent allround visibility, the operator can turn the machine quickly and safely in even confined areas or on embankments. With its rotor centrally positioned in the direction of travel, the MPH 600 works both the left and right hand side of the pulverised edge with excellent effect. Time saved means more output and less cost.

- The smallest turning radius in this class.
- Works on left and right hand side of the pulverised edge.
- High daily output with fast turning speed and reversing capability.

The combined articulated and rear axle steering means the MPH 600 handles the most difficult soils with ease.