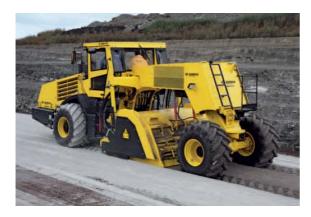

BOMAG MPH 600 on soil stabilisation ...

#### For stabilisation work ...

Soil stabilisation has established itself as a standard technique in many countries in the last few years. However, applications vary greatly depending on local specifications. The MPH 600 meets global site requirements with the lowest operating costs in this class.