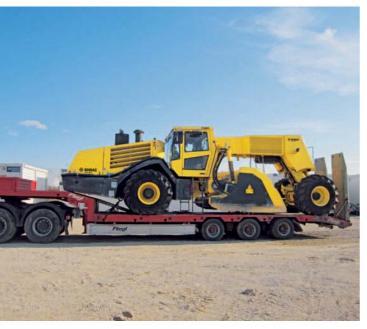

Could not be easier! Transportation with a lowered cab.

## Machine transport is easy – with height adjustable cab.

In addition to the excellent all-round view, the ROPS-FOPS cab also provides an adjustable low transport height. A switch lowers the cab to transport height fast. The machine is then ready for movement on public roads with less work to obtain special permits or low-loaders. Again, BOMAG saves time and money.

 Easy transportation with the height adjustable ROPS-FOPS cab