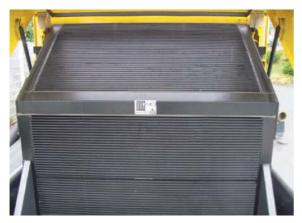

### Simple maintenance increases productivity.

Ease of maintenance is high on the list of priorities with dusty binders. The MPH 600 makes the operator's life easier in the process.

Large volume cooler with extra cooling reserves.

Central lubrication system is standard.

Excellent access for cooler cleaning.

The central lubrication system is standard equipment and ensures all components run like clockwork. Special coolers give a low level of dust adhesion. Large volume coolers with extra cooling reserves also provide high cooling capacity for difficult conditions. Cleaning the cooler is significantly easier with no "sandwich coolers" and with compressed air on site supplied by the standard-fitted compressor. Again, high uptimes and low wear.

- Large volume cooler gives consistent cooling capacity
- Excellent access for effective cleaning
- Central lubrication system for high availability and low wear