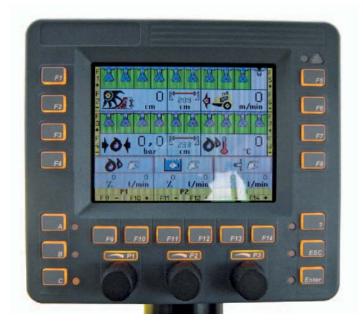

### The metering computer.

#### At the heart of perfect metering.

The central metering computer for all injection systems has a visual display and is very easy to operate. The operator can monitor the entire process which is recorded in the background. The quality assurance information can be printed out using the optional printer.

- Visual display for easy operation and overview
- Spray bar diagnostics for high uptimes
- Documents quality via printer

| BOMAG                                                                                   |                                     |                                    |                            |       |  |
|-----------------------------------------------------------------------------------------|-------------------------------------|------------------------------------|----------------------------|-------|--|
| MPH 125<br>ESX: V 3.99                                                                  | 101<br>BOP                          | 570 22 1<br>• V 3.99               | 005                        |       |  |
| Date:                                                                                   |                                     | Time:                              |                            |       |  |
| Project:                                                                                |                                     |                                    |                            |       |  |
|                                                                                         |                                     |                                    |                            |       |  |
|                                                                                         |                                     |                                    |                            |       |  |
| Operator:                                                                               |                                     |                                    |                            |       |  |
| Bitumen type                                                                            |                                     |                                    |                            |       |  |
| Working mode                                                                            | : Auto                              |                                    |                            |       |  |
| Settings:                                                                               |                                     |                                    |                            |       |  |
| Vat<br>Actual Ø;<br>Min 1;<br>Max 5;                                                    | er Bitum<br>82 8;<br>52 2;<br>52 6; | en Reac<br>07. 0<br>67. 3<br>37. 7 | tion<br>,0%<br>,6%<br>,3%  | water |  |
| Density                                                                                 | 2                                   | 1500                               | kg/n3                      |       |  |
| Totals:                                                                                 |                                     |                                    |                            |       |  |
| Milling leng<br>Milling area<br>Milling volu<br>Milling time<br>Mixing water<br>Bitumen | #<br>#2 =<br>=<br>=<br>=            | 8<br>8<br>9<br>9                   | m2<br>m3<br>h B<br>l<br>kg |       |  |
| Connent:                                                                                |                                     |                                    |                            |       |  |
|                                                                                         |                                     | *******                            |                            |       |  |
|                                                                                         |                                     |                                    |                            |       |  |

Print-out of quality assurance data.

The operator has all systems safely in sight via the display panel.

Fully automated spray bar diagnostics.