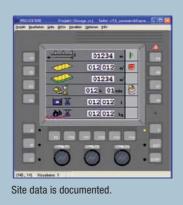

#### At the heart of perfect metering.

The central metering computer for all injection systems has a visual display and is very easy to operate. The operator can monitor the entire process which is recorded in the background. The quality assurance information can be printed out using the optional printer.

- Visual display for easy operation and overview
- Spray bar diagnostics for high uptimes
- Documents quality via printer

| BOMAG                                                                                   |                                     |                                    |                            |       |  |
|-----------------------------------------------------------------------------------------|-------------------------------------|------------------------------------|----------------------------|-------|--|
| MPH 125<br>ESX: V 3.99                                                                  | 101<br>BOP                          | 570 22 1<br>• V 3.99               | 005                        |       |  |
| Date:                                                                                   |                                     | Time:                              |                            |       |  |
| Project:                                                                                |                                     |                                    |                            |       |  |
|                                                                                         |                                     |                                    |                            |       |  |
|                                                                                         |                                     |                                    |                            |       |  |
| Operator:                                                                               |                                     |                                    |                            |       |  |
| Bitumen type                                                                            |                                     |                                    |                            |       |  |
| Working mode                                                                            | : Auto                              |                                    |                            |       |  |
| Settings:                                                                               |                                     |                                    |                            |       |  |
| Vat<br>Actual Ø;<br>Min 1;<br>Max 5;                                                    | er Bitum<br>82 8;<br>52 2;<br>52 6; | en Reac<br>07. 0<br>67. 3<br>37. 7 | tion<br>,0%<br>,6%<br>,3%  | water |  |
| Density                                                                                 | 2                                   | 1500                               | kg/n3                      |       |  |
| Totals:                                                                                 |                                     |                                    |                            |       |  |
| Milling leng<br>Milling area<br>Milling volu<br>Milling time<br>Mixing water<br>Bitumen | #<br>#2 =<br>=<br>=<br>=            | 8<br>8<br>9<br>9                   | m2<br>m3<br>h B<br>l<br>kg |       |  |
| Connent:                                                                                |                                     |                                    |                            |       |  |
|                                                                                         |                                     | *******                            |                            |       |  |
|                                                                                         |                                     |                                    |                            |       |  |

Print-out of quality assurance data.

The operator has all systems safely in sight via the display panel.

Fully automated spray bar diagnostics.