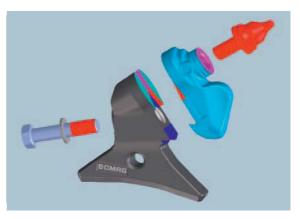

#### BOMAG sets the standard: the rotor.

Low wear, excellent access and quick change times for consumable parts have set new standards for availability and productivity. The rotor weight provides the maximum centrifugal mass for difficult pulverising work. During a tool change, operator safety is first and foremost. All machine functions can be deactivated with a tool change switch. The operator can then turn the rotor in both directions. The rotor hood is also secured to prevent lowering.

- High centrifugal mass for best pulverising effect
- Excellent access to change holders and cutters
- Service switch and hood fixing system ensure operator safety
- Two directions of rotation on the rotor for easy unwinding of trapped lines, cables and wires

#### BOMAG sets the standard: the tool holders.

No compromise – that was the philosophy for the development of the new BOMAG BRS 05 quick-change holder system. Increased costeffectiveness is also a key feature here. The system, specially designed for use on soil stabilizers and recyclers, offers lower costs and quick change times, even in difficult site conditions. The interaction between the two parts guarantees safe operation even under high loads.

- Contamination-resistant design for easy handling
- Positive connection for safe operation
- Long service life with high wear-resistant steel

Rotor with removable wheel segments.

New BOMAG BRS 05 quick-change holder system.