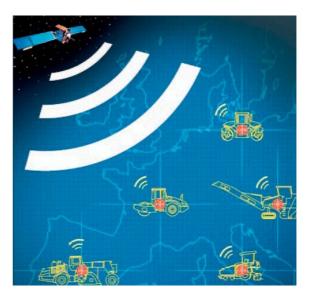

### **BOMAG TELEMATIC.**

#### Every machine is just a mouse click away.

BOMAG also supports customers in the back office too. BOMAG TELEMATIC supplies key machine data at any time – e.g. operating hours and machine output – regardless of machine location.

BOMAG TELEMATIC can monitor and manage an entire fleet. Customers know at all times where machines are, how they are being used and when the next service is due. Alarms are automatically generated; for example, when a machine leaves a defined construction site area at an unscheduled time.