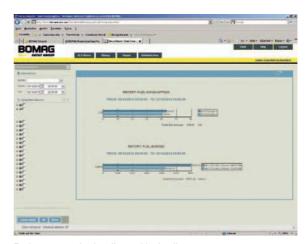

BOMAG TELEMATIC also allows fuel costs to be allocated in detail and servicing work to be planned and documented.

And of course, all recorded data can be tracked.

- Maintenance scheduling: The entire fleet at a glance. All services are centrally documented
- Complete fuel monitoring: BOMAG TELEMATIC provides precise information for actual fuel used
- Flexible: BOMAG TELEMATIC is the solution for the entire fleet: machines from other manufacturers can be readily included

Know where machines are at any time.

Fuel costs can also be allocated in detail.