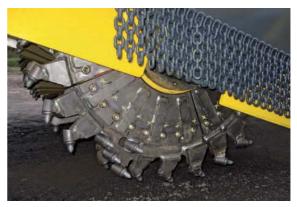

#### BOMAG sets the standard: the rotor.

Low wear, excellent access and quick change times for consumable parts have set new standards for availability and productivity. The rotor weight provides the maximum centrifugal mass for difficult pulverising work. During a tool change, operator safety is first and foremost. All machine functions can be deactivated with a tool change switch. The operator can then turn the rotor in both directions. The rotor hood is also secured to prevent lowering.

- High centrifugal mass for best pulverising effect
- Excellent access to change holders and cutters
- Service switch and hood fixing system ensure operator safety
- Two directions of rotation on the rotor for easy unwinding of trapped lines, cables and wires