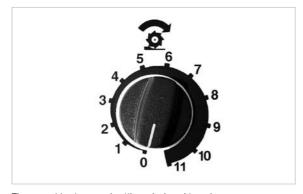

#### The rotor drive.

Sophisticated technology, fine-tuned over many years, displays its advantages on site operations day after day. As always with BOMAG, cost-cutting performance is the goal.

There are 11 rotor speed settings designed to reduce wear.

and provides maximum performance on every application. In milling mode, the rotor speed has 11 settings which means tool and rotor wear is kept to a minimum. By adjusting the rotor speed to the current work situation, the best mix result is achieved with the lowest fuel consumption. The rotor drive automatic overload protection system gives high machine availability under severe conditions. And the hydraulic shutdown means maintenance-free operations.

#### The advantages are clearcut:

- Adjustable rotor speed for low wear
- High availability with wear-resistant overload protection system

Low rotor speed means less wear.