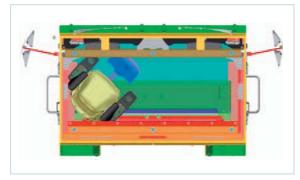

Works to the left...

... and right hand side edges.

Almost a spot turn: the unique steering design provides the MPH 600 with a turning radius unbeaten in this class. With excellent allround visibility, the operator can turn the machine quickly and safely in even confined areas or on embankments. With its rotor centrally positioned in the direction of travel, the MPH 600 works both the left and right hand side of the pulverised edge with excellent effect. Time saved means more output and less cost.

- The smallest turning radius in this class.
- Works on left and right hand side of the pulverised edge.
- High daily output with fast turning speed and reversing capability.

The combined articulated and rear axle steering means the MPH 600 handles the most difficult soils with ease.