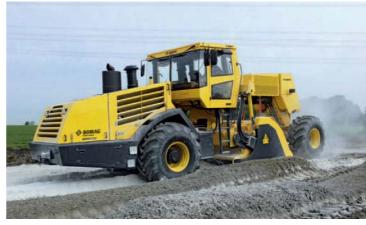

BOMAG MPH 600 on soil stabilisation ...

#### For stabilisation work ...

Soil stabilisation has established itself as a standard technique in many countries in the last few years. However, applications vary greatly depending on local specifications. The MPH 600 meets global site requirements with the lowest operating costs in this class.

... and the tough demands of recycling.

On cold recycling work operating requirements are especially demanding. Here too, the MPH 600 has shown its oustanding flexibility and productivity as the dependable choice for the most challenging site demands.