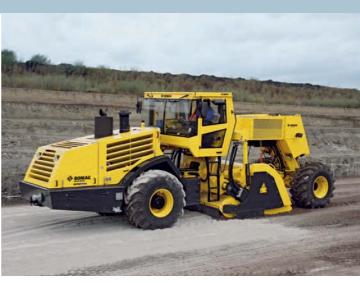

#### Top performance on difficult materials.

The unique design of the MPH 600 with articulated and rear axle steering gives excellent handling even under extreme conditions. The powerful all-wheel drive with four, equal size wheels provides excellent forward drive, even on deep, heavy soil. However output power needs constant ground contact. High MPH 600 stability maintains ground contact on the oscillating supported rear axle at all times.

If soil looses load-bearing capacity, the machine frees itself by activating the articulated steering. The low centre of gravity ensures stable driving conditions even in difficult environments.

- Permanent ground contact with the oscillating axis
- Low centre of gravity for safe working
- Powerful all wheel drive for permanent forward drive
- Articulated steering for difficult site conditions

Almost a spot turn: the unique steering design provides the MPH 600 with a turning radius unbeaten in this class. With excellent allround visibility, the operator can turn the machine quickly and safely in even confined areas or on embankments. With its rotor centrally positioned in the direction of travel, the MPH 600 works both the left and right hand side of the pulverised edge with excellent effect. Time saved means more output and less cost.

- The smallest turning radius in this class.
- Works on left and right hand side of the pulverised edge.
- High daily output with fast turning speed and reversing capability.

The combined articulated and rear axle steering means the MPH 600 handles the most difficult soils with ease.