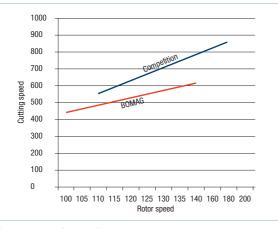

#### The rotor drive.

Sophisticated technology, fine-tuned over many years, displays its advantages on site operations day after day. As always with BOMAG, cost-cutting performance is the goal.

There are 11 rotor speed settings designed to reduce wear.

and provides maximum performance on every application. In milling mode, the rotor speed has 11 settings which means tool and rotor wear is kept to a minimum. By adjusting the rotor speed to the current work situation, the best mix result is achieved with the lowest fuel consumption. The rotor drive automatic overload protection system gives high machine availability under severe conditions. And the hydraulic shutdown means maintenance-free operations.

#### The advantages are clearcut:

- Adjustable rotor speed for low wear
- High availability with wear-resistant overload protection system

Low rotor speed means less wear.