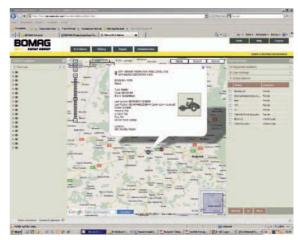

#### Every machine is just a mouse click away.

BOMAG also supports customers in the back office too. BOMAG TELEMATIC supplies key machine data at any time – e.g. operating hours and machine output – regardless of machine location.

BOMAG TELEMATIC can monitor and manage an entire fleet. Customers know at all times where machines are, how they are being used and when the next service is due. Alarms are automatically generated; for example, when a machine leaves a defined construction site area at an unscheduled time.

Know where machines are at any time.

Fuel costs can also be allocated in detail.