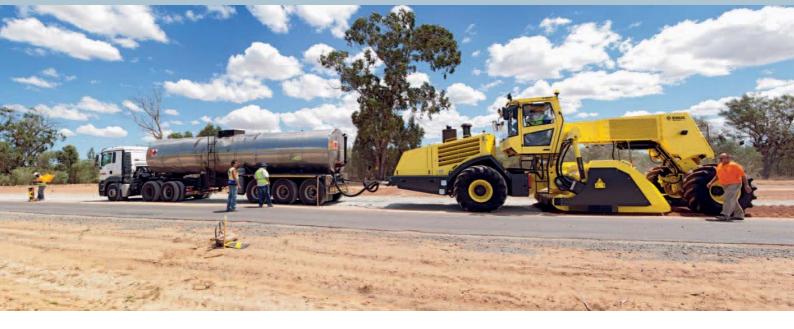

## **BOMAG MPH 600 Stabilizer/Recycler.** Ultimate cost-efficiency and productivity.

### The Productivity Machine. The MPH 600.

The main factors controlling financial viability in soil stabilization or cold recycling are the need for high flexibility, high daily output, and low operating costs. Based on 40 years experience, BOMAG continues to set new standards in the development and manufacture of soil stabilizers. The BOMAG MPH 600 is designed to produce high quality results on applications around the world with the assurance of long-life operating viability.

# The perfect system to deliver optimum water content.

The fully automated water injection system integrated into the machine control supplies the exact water volume to every part of the mix.

Spray bar with self-cleaning feature.

A high precision flow measuring system gives pinpoint accuracy. To prevent overwatering on overlapping tracks, the spray widths can be individually set on the metering computer. The system is fitted with an automatic nozzle cleaning system to prevent nozzle blockage.