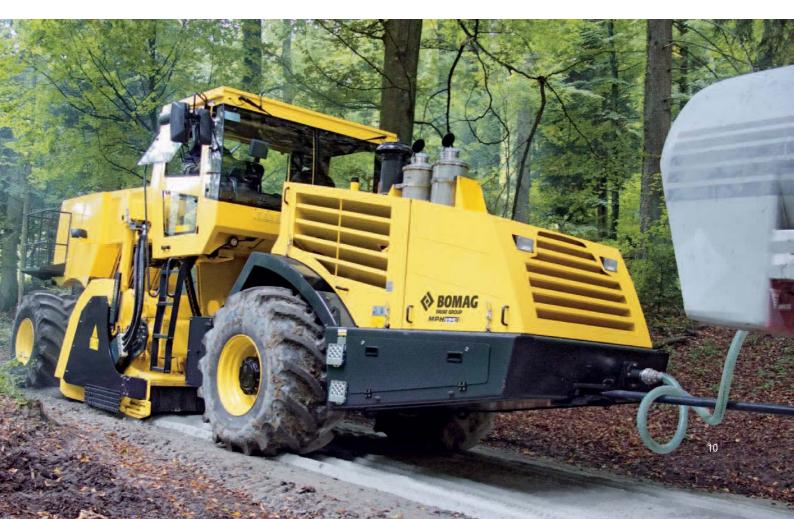

BOMAG MPH 600 on soil stabilisation ...

#### For stabilisation work ...

Soil stabilisation has established itself as a standard technique in many countries in the last few years. However, applications vary greatly depending on local specifications. The MPH 600 meets global site requirements with the lowest operating costs in this class.

... and the tough demands of recycling.

On cold recycling work operating requirements are especially demanding. Here too, the MPH 600 has shown its oustanding flexibility and productivity as the dependable choice for the most challenging site demands.