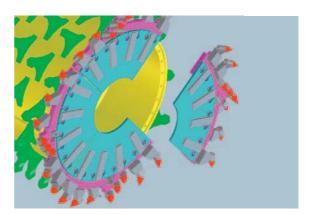

MPH 600 rotor hood with additional gate.

A feature unique to BOMAG: three infinitely adjustable gates on the rotor hood. In addition to conventional setting options, BOMAG has extended the system with an additional mixing and crushing gate. This acts as a crushing bar in the rotor hood. If required, the milled material can be crushed to the specified size by the mixing bar.

The infinitely variable adjustment of all three gates means that the required result can be achieved easily and safely. For maximum mixing output or top quality, BOMAG FLEXMIX technology always offers the right setting.

- High flexibility for maximum machine output
- Perfect mixing results with BOMAG FLEXMIX technology

Optimum mixing quality and uniform layer thickness with BOMAG FLEXMIX technology.