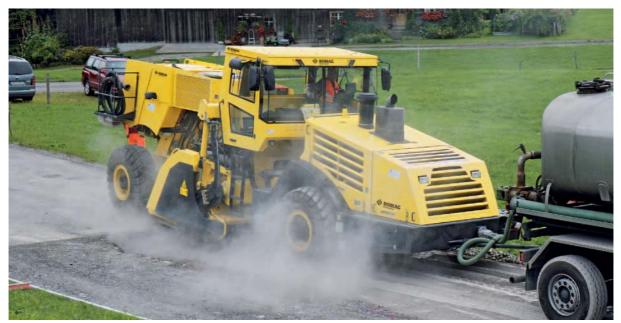

# The perfect system to deliver optimum water content.

The fully automated water injection system integrated into the machine control supplies the exact water volume to every part of the mix.

Spray bar with self-cleaning feature.

A high precision flow measuring system gives pinpoint accuracy. To prevent overwatering on overlapping tracks, the spray widths can be individually set on the metering computer. The system is fitted with an automatic nozzle cleaning system to prevent nozzle blockage.