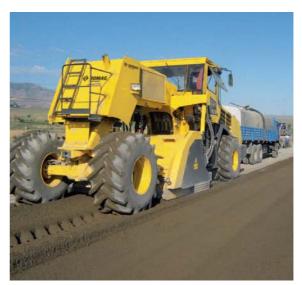

### The Productivity Machine. The MPH 600.

The main factors controlling financial viability in soil stabilization or cold recycling are the need for high flexibility, high daily output, and low operating costs. Based on 40 years experience, BOMAG continues to set new standards in the development and manufacture of soil stabilizers. The BOMAG MPH 600 is designed to produce high quality results on applications around the world with the assurance of long-life operating viability.

#### Top performance on difficult materials.

The unique design of the MPH 600 with articulated and rear axle steering gives excellent handling even under extreme conditions. The powerful all-wheel drive with four, equal size wheels provides excellent forward drive, even on deep, heavy soil. However output power needs constant ground contact. High MPH 600 stability maintains ground contact on the oscillating supported rear axle at all times.

If soil looses load-bearing capacity, the machine frees itself by activating the articulated steering. The low centre of gravity ensures stable driving conditions even in difficult environments.

- Permanent ground contact with the oscillating axis
- Low centre of gravity for safe working
- Powerful all wheel drive for permanent forward drive
- Articulated steering for difficult site conditions