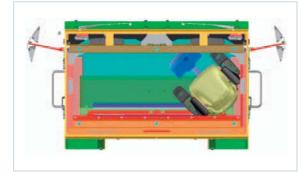

Works to the left...

... and right hand side edges.

Almost a spot turn: the unique steering design provides the MPH 600 with a turning radius unbeaten in this class. With excellent allround visibility, the operator can turn the machine quickly and safely in even confined areas or on embankments. With its rotor centrally positioned in the direction of travel, the MPH 600 works both the left and right hand side of the pulverised edge with excellent effect. Time saved means more output and less cost.

- The smallest turning radius in this class.
- Works on left and right hand side of the pulverised edge.
- High daily output with fast turning speed and reversing capability.

The combined articulated and rear axle steering means the MPH 600 handles the most difficult soils with ease.