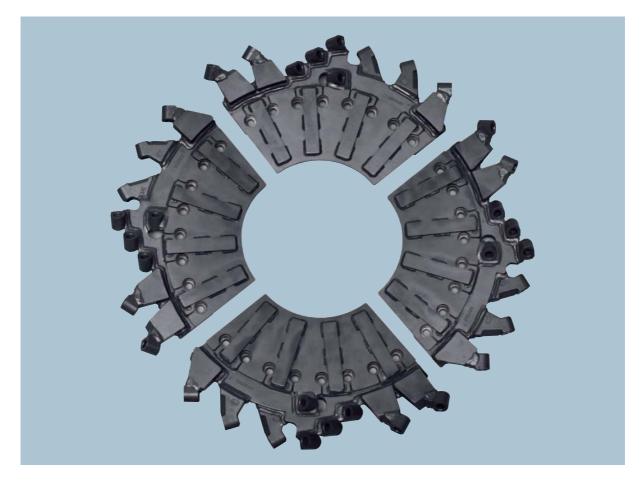

#### BOMAG sets the standard: the rotor.

Low wear, excellent access and quick change times for consumable parts have set new standards for availability and productivity. The rotor weight provides the maximum centrifugal mass for difficult pulverising work. During a tool change, operator safety is first and foremost. All machine functions can be deactivated with a tool change switch. The operator can then turn the rotor in both directions. The rotor hood is also secured to prevent lowering.

- High centrifugal mass for best pulverising effect
- Excellent access to change holders and cutters
- Service switch and hood fixing system ensure operator safety
- Two directions of rotation on the rotor for easy unwinding of trapped lines, cables and wires

#### BOMAG sets the standard: the tool holders.

No compromise – that was the philosophy for the development of the new BOMAG BRS 05 quick-change holder system. Increased costeffectiveness is also a key feature here. The system, specially designed for use on soil stabilizers and recyclers, offers lower costs and quick change times, even in difficult site conditions. The interaction between the two parts guarantees safe operation even under high loads.

- Contamination-resistant design for easy handling
- Positive connection for safe operation
- Long service life with high wear-resistant steel

Rotor with removable wheel segments.

New BOMAG BRS 05 quick-change holder system.

Excellent access to the edges.

BOMAG BRS 05 quick-change holder system – our expertise is your advantage.