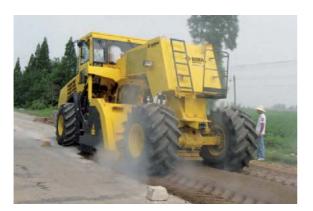

BOMAG MPH 600 on soil stabilisation ...

#### BOMAG MPH 600 STABILIZER/RECYCLER

.... and recycling.

In China...

...in Uganda...

... and in South Africa.