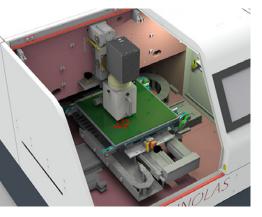

# **TECHNOLOGY**

- High speed Galvo Scanner
- Automatic calibration routines
- InnoLas μVision
- Windows 10 IoT
- Touch display