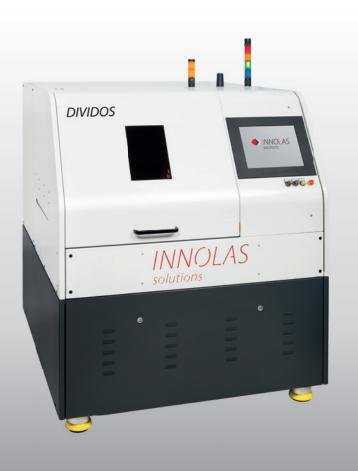

# **DIVIDOS** Series

LASER DEPANELING SYSTEMS
FOR THE ELECTRONIC INDUSTRY

# **AUTOMATION**

- Fully automated system
- Stand alone system
- SMEMA complaint

**APPLICATIONS** 

Laser Depaneling/Laser Routing

**ACCURACY** 

 $< +/-50 \, \mu m$ 

**SUBSTRATE** 

Dimension up to 18" x 18" (457 x 457 mm)

LASER

ns UV, ns green, ps IR

**DIMENSIONS** 

Width: 1440 mm, Depth: 1521 mm; Height: 1596 mm, Weight: 1100 kg