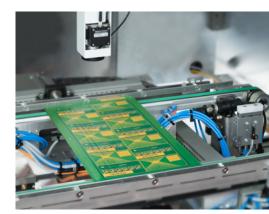

# **DIVIDOS** Series

LASER DEPANELING SYSTEMS
FOR THE ELECTRONIC INDUSTRY

# **AUTOMATION**

- Fully automated system
- Stand alone system
- SMEMA complaint

**APPLICATIONS** 

Laser Depaneling/Laser Routing

**ACCURACY** 

 $< +/-50 \, \mu m$ 

**SUBSTRATE** 

Dimension up to 18" x 18" (457 x 457 mm)